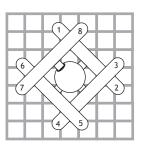

Broad Diagonal Cross in 1 ply

Gold Metallic Broad Diagonal Cross in 1 ply

Note: When beads are located inside a Broad Diagonal Cross, the bead is sewn on first and the stitch worked around it. All beads are sewn on with a cross stitch using sewing thread to match linen.

**Broad Diagonal Cross** with Bead

Weeks Dye Works 919-772-9166 www.weeksdyeworks.com

Norden Crafts 800-323-1252 www.nordencrafts.com

> SJ Designs 800-742-3708

www.drawnthread.com

drawnthread@mac.com