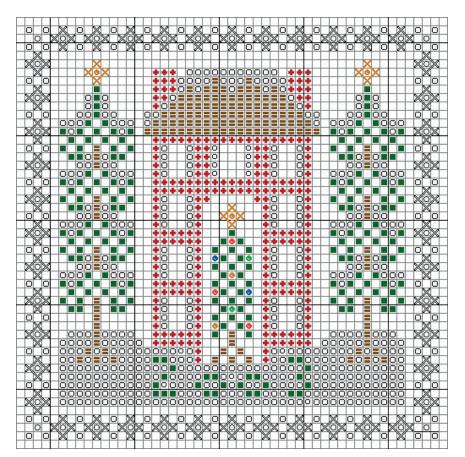

## HOME FOR THE **HOLIDAYS**

49 Stitches X 49 Stitches Supplies

35 Count "Natural" Northern Cross Linen

Weeks Dye Works Floss in: 1276 - Blue Spruce 1331 - Brick 1271 - Bark

> DMC Floss in: Blanc - White 5282 - Metallic Gold

SJ Designs Beads in: 1805 - White Pearl 18128 - Antique Gold 1845 - Sapphire 1898 - Emerald

1813 - Ruby

Home for the Holidays was stitched on 35 count "Natural" Northern Cross Linen by Norden Crafts using 1 ply of floss over 2 threads linen.

Weeks Dye Works 1276 Blue Spruce Weeks Dye Works 1271 Weeks Dye Works 1331 Brick DMC Blanc SI Bead 1813 SJ Designs Bead 1845 SJ Designs Bead 1898 SJ Designs Bead 18128 SJ Designs Bead 1805 DMC Blanc

DMC 5282

Bark White Ruby Sapphire Emerald White Pearl White

Cross Stitch in 1 ply Sew on with Cross Stitch Sew on with Cross Stitch Sew on with Cross Stitch Antique Gold Sew on with Cross Stitch Sew on with Cross Stitch

Broad Diagonal Cross in 1 ply

Gold Metallic Broad Diagonal Cross in 1 ply

Note: When beads are located inside a Broad Diagonal Cross, the bead is sewn on first and the stitch worked around it. All beads are sewn on with a cross stitch using sewing thread to match linen.