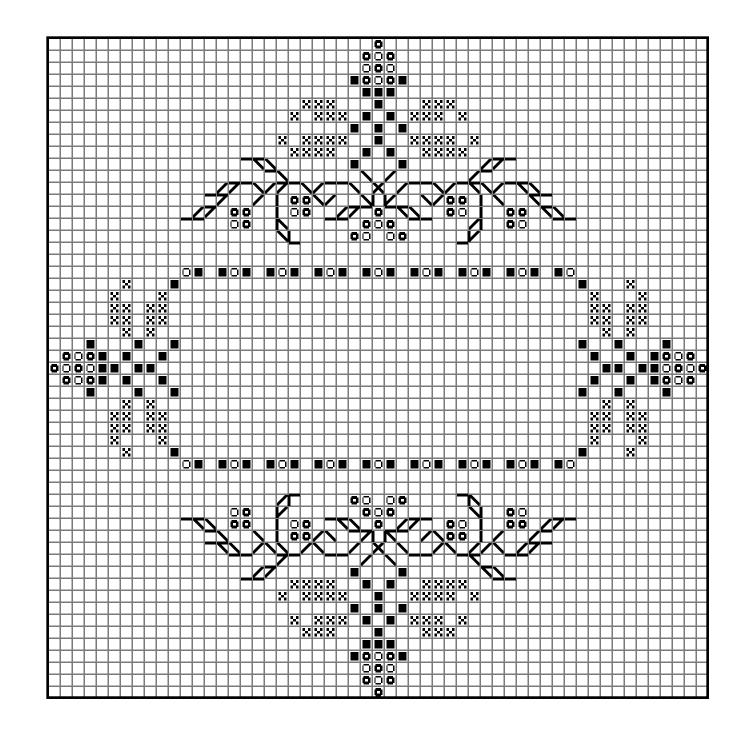

## Rosebud Name Tag

51 stitches wide x 51 stitches long

Supplies:

32 Count Antique Ivory Belfast Linen

DMC Floss in: 315, 316, 500 & 502

**Directions:** Chart your name in the empty space in the center of the design using the alphabet provided. Find the center of your fabric and start your name tag there. Follow the color key above for colors and number of strands.

Cross Stitch in 2 strands DMC 315 Cross Stitch in 2 strands DMC 316 Cross Stitch in 2 strands DMC 500 Cross Stitch in 2 strands DMC 502 Back Stitch in 1 strand DMC 500

**Finishing:** Count out 24 threads from each point of design area. Score and cut away excess fabric. (figure 1). Fold the piece in half horizontally (right sides together) and stitch across each side 8 threads in from the cut edge. (figure 2). Turn right side out. Fold under eight threads along unfinished edge (toward inside).