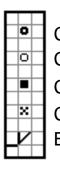

Cross Stitch in 2 strands DMC 315 Cross Stitch in 2 strands DMC 316 Cross Stitch in 2 strands DMC 500 Cross Stitch in 2 strands DMC 502 Back Stitch in 1 strand DMC 500

**Finishing:** Count out 24 threads from each point of design area. Score and cut away excess fabric. (figure 1). Fold the piece in half horizontally (right sides together) and stitch across each side 8 threads in from the cut edge. (figure 2). Turn right side out. Fold under eight threads along unfinished edge (toward inside).