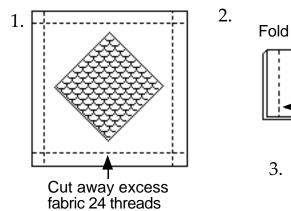

Cross Stitch in 2 strands DMC 315 Cross Stitch in 2 strands DMC 316 Cross Stitch in 2 strands DMC 500 Cross Stitch in 2 strands DMC 502 Back Stitch in 1 strand DMC 500

**Finishing:** Count out 24 threads from each point of design area. Score and cut away excess fabric. (figure 1). Fold the piece in half horizontally (right sides together) and stitch across each side 8 threads in from the cut edge. (figure 2). Turn right side out. Fold under eight threads along unfinished edge (toward inside).

Cut a square of medium weight mounting board slightly smaller than the finished square (3"). Glue thin quilt batting to one side. Insert this square into the name tag (difficult, but not impossible. You'll have to work a bit to do this). Whip stitch the remaining open edges together. (figure 3).